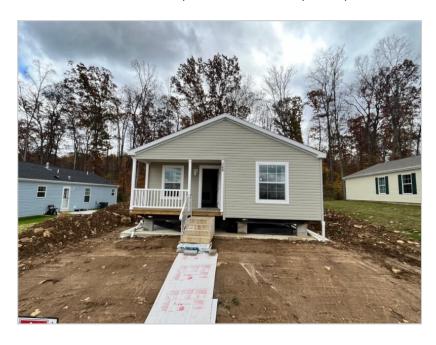

#### Overview:

Amazing new home under construction. This open plan features everything you need in one floor living. The kitchen is perfect featuring stainless steel appliances, and granite counters. With three big bedrooms, and two full baths. The grand bathroom features a custom walk in shower. Why rent when you can own this beautiful new home. The home will be completed with grading and seeding of the lawn. Gutters and downspouts, new driveway, steps and sidewalks as needed. Central air and an 8×8 shed all included. See this home today. Closing in early 2024 is available if needed.......

### Featured Benefits:

Ranch home
Gable entry home
Shingle roof
Vinyl siding
Insulated foundation enclosure
Block foundation